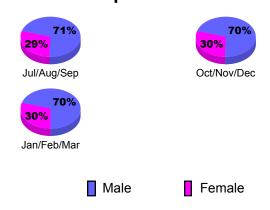

Actual            | Gain/       | Gain/       |  |  |  |  |
|                   | Memb     | New            | Dropped           | Loss of     | Loss of     |  |  |  |  |
| Month             | Goal     | <u>Memb</u>    | <u>Memb</u>       | <u>Memb</u> | <u>Memb</u> |  |  |  |  |
| Jul/Aug/Sep       | -2       | 30             | -100              | -70         | -6          |  |  |  |  |
| Oct/Nov/Dec       | 9        | 34             | -24               | 10          | 0           |  |  |  |  |
| Jan/Feb/Mar       | 24       | 34             | -53               | -19         | 0           |  |  |  |  |
| Totals            | 31       | 98             | -177              | -79         | -6          |  |  |  |  |



# **Gender Comparison 2010-2011**

Oct/Nov/Dec

Jan/Feb/Mar

Previous Year