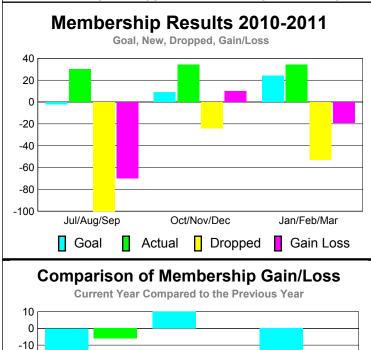

### YTD Status Quo Clubs 2010-2011

Status Quo Clubs Compared to Status Quo Members

6
4
2
0
-2
-4
-6

Jul/Aug/Sep Oct/Nov/Dec Jan/Feb/Mar

Status Quo Clubs Total Status Quo Members

| <u>MEMBERSHIP</u> |          |                |                   |             |             |  |  |  |  |
|-------------------|----------|----------------|-------------------|-------------|-------------|--|--|--|--|
|                   | <u>N</u> | <u> Aember</u> | <u>Membership</u> |             |             |  |  |  |  |
|                   |          | 201            | 2009-2010         |             |             |  |  |  |  |
|                   |          |                |                   |             |             |  |  |  |  |
|                   | Net      | Actual         | Actual            | Gain/       | Gain/       |  |  |  |  |
|                   | Memb     | New            | Dropped           | Loss of     | Loss of     |  |  |  |  |
| Month             | Goal     | <u>Memb</u>    | <u>Memb</u>       | <u>Memb</u> | <u>Memb</u> |  |  |  |  |
| Jul/Aug/Sep       | -2       | 30             | -100              | -70         | -6          |  |  |  |  |
| Oct/Nov/Dec       | 9        | 34             | -24               | 10          | 0           |  |  |  |  |
| Jan/Feb/Mar       | 24       | 34             | -53               | -19         | 0           |  |  |  |  |
| Totals            | 31       | 98             | -177              | -79         | -6          |  |  |  |  |