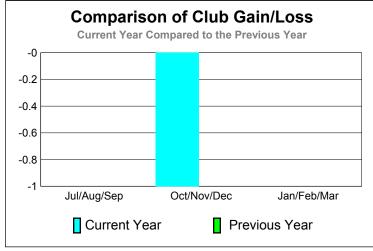

### **CLUBS Club Results** <u>Clubs</u> 2009-2010 2010-2011 **Actual Actual** Gain/ Gain/ New Club New Dropped Loss of Loss of Month Goal Clubs Clubs Clubs Clubs Jul/Aug/Sep 0 0 0 0 0 Oct/Nov/Dec 0 0 0 -1 -1

0

<u>-1</u>

0

0

0

| Club Results 2010-2011 Goal, New, Dropped, Gain/Loss |          |        |   |            |             |  |  |  |  |  |  |
|------------------------------------------------------|----------|--------|---|------------|-------------|--|--|--|--|--|--|
| 1.2                                                  |          |        |   |            |             |  |  |  |  |  |  |
| 0.8                                                  |          |        |   |            | _           |  |  |  |  |  |  |
| 0.4                                                  |          |        |   |            | _           |  |  |  |  |  |  |
| 0                                                    |          |        |   |            |             |  |  |  |  |  |  |
| -0.4                                                 |          |        |   | _          |             |  |  |  |  |  |  |
| -0.8                                                 |          |        |   | _          |             |  |  |  |  |  |  |
| -1.2                                                 | Jul/Aug/ | Sep    | O | ct/Nov/Dec | Jan/Feb/Mar |  |  |  |  |  |  |
|                                                      | Goal     | Actual |   | Dropped    | Gain Loss   |  |  |  |  |  |  |